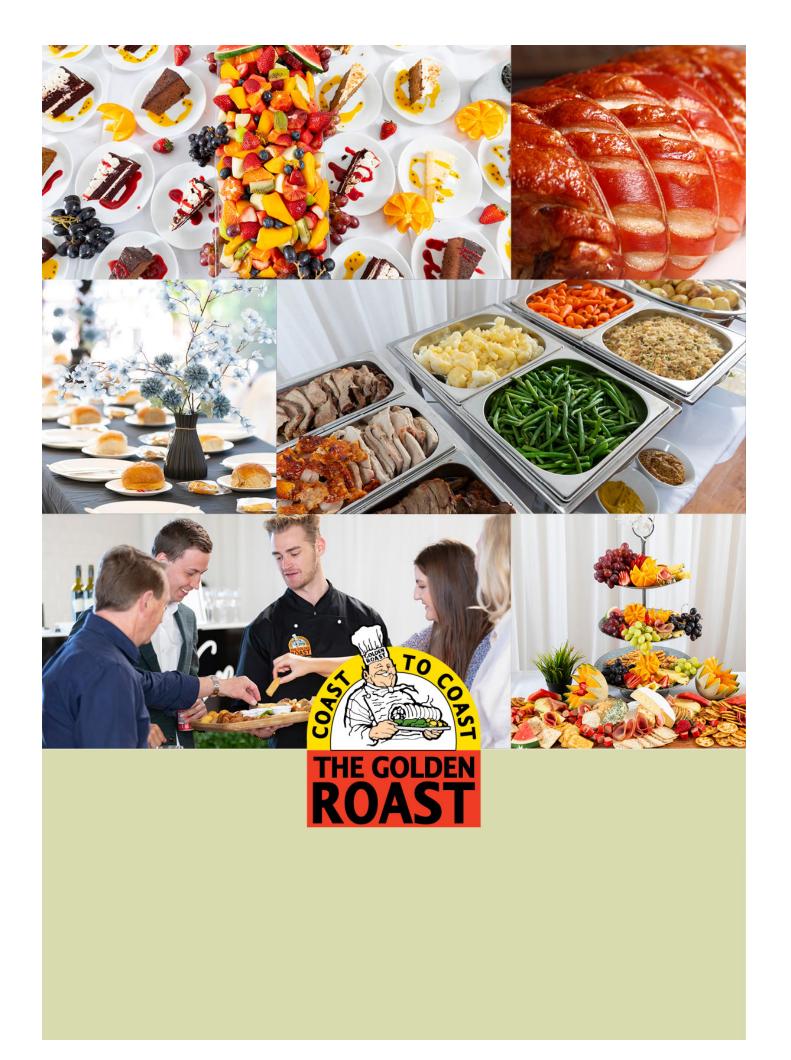

## **Golden Roast Hobart**

Your guests will love sitting back and being a guest at their own party. After a mouth watering hearty meal enjoy a selection of 4 delicious desserts freshly made, we recommend the Chocolate Mud Cake! Your package includes 3 succulent spit roasted meats, freshly baked crusty bread, and 6 different salads/vegetables to satisfy your guests.

## **MEATS**

Maximum of 3 items allowed for Meats.

- Hot Ham

Beef

• Lamb (+\$1.5)

- Pork
- Turkey Breast (+\$2)
- Chicken Drumsticks

 Marinated Whole Boned Out Chicken (+\$1)

## **SALADS**

Maximum of 4 items allowed for Salads.

- Tossed Garden Salad
- Roast Potatoes
- · Baby Beans
- Roast Pumpkin

- Carrots (GF)
- Corn (GF)
- · Gourmet Potato Salad
- Italian Pesto Pasta Salad
- Pasta Italiano With Roasted Capsicum
- Thai Noodle Salad
- Gourmet Coleslaw (GF)
- Peas (GF)

#### **DESSERTS**

Maximum of 4 items allowed for Desserts.

- Fresh Fruit Salad (GF)
- American Baked Cheesecake
- Christmas Pudding With Custard
- Citrus Glazed Cheesecake
- Flaked Chocolate Cheesecake
- French Glazed Cheesecake
- Pavlova Individual (GF)
- Wild Strawberry Cheesecake
- Belgian Double Choc Mud Cake
- Belgian White Mud Cake
- Caramel Glaze Mud Cake
- Creamy Caramel Cheesecake